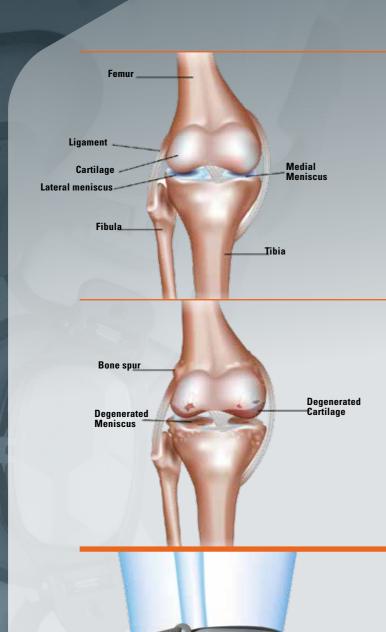

# A debilitating disease with a substantial social impact

Increasingly more people suffer from gonarthrosis. It affects the old and young alike, especially if they practise high-intensity sports, do a physically demanding job, or have experienced previous knee injuries. This disease often involves taking sizeable quantities of pain-relief medication.

### **APPLICATIONS**

In the case of unicompartmental gonarthrosis, the ORTHO-A knee brace uses targeted pressure to help realign the joint, increasing the separation between the femoral condyle and the tibial condyle and "virtually" rebuilding the space previously occupied by the cartilage. With less weight now on the compromised compartment (medial or lateral), patients experience considerably less pain and stiffness.