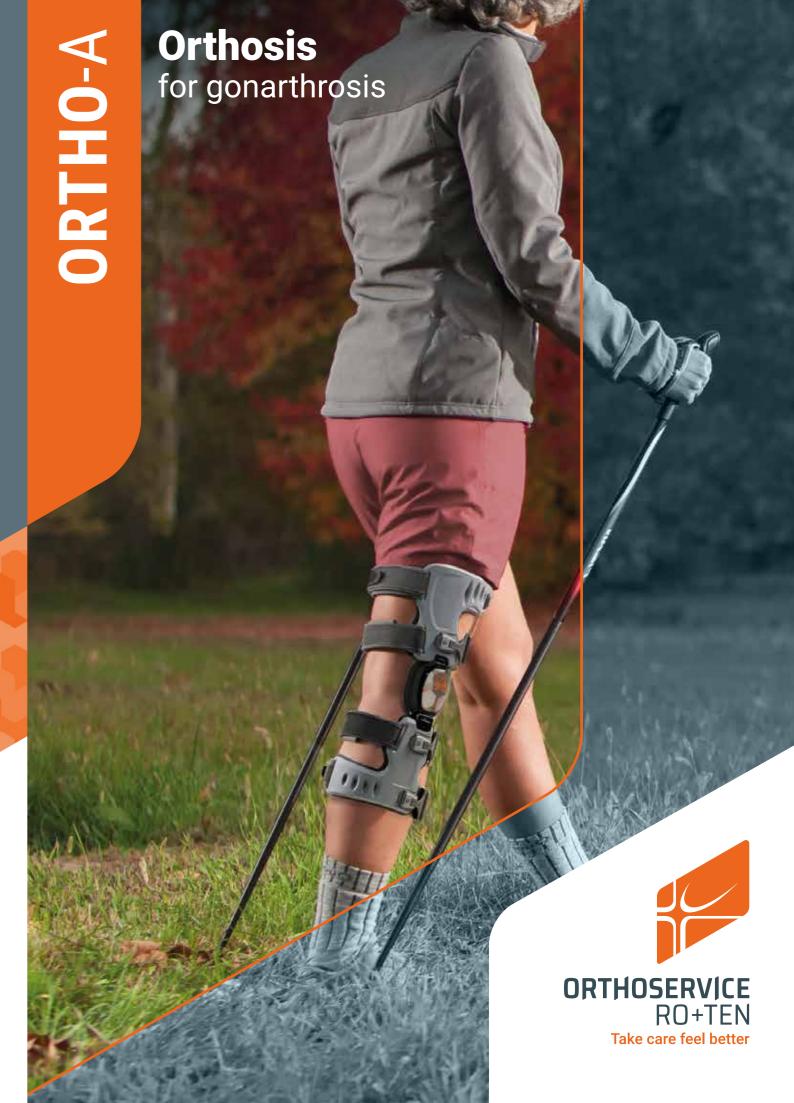

We are committed to alleviating the pain and discomfort felt by so many patients which is why we originally designed the **ORTHO-A** knee brace for gonarthrosis.

Orthosis for gonarthrosis

REF.91014 right or left one size

RIGHT= for medial gonarthrosis of the right knee (varus right knee) or for lateral gonarthrosis of the left knee (valgus left knee).

LEFT= for medial gonarthrosis of the left knee (varus left knee) or for lateral gonarthrosis of the right knee (valgus right knee).