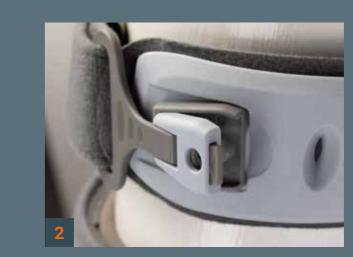

601 40 94 · Fax 0039 039 601 42 34







Two super-strong yet lightweight materials working together to facilitate joint realignment and pain reduction.

It limits flexion and extension to the degree prescribed by the orthopaedic surgeon.

Soft against the skin, the hypoallergenic pad remains securely in place. Easy to remove and wash in lukewarm water.

To facilitate closing.



## **DOUBLE REGULATION JOINT** OF MEDIAL AND LATERAL LOAD

It enables the brace's condyle pad to be moved medially or laterally to create the right amount of "force" on the joint needed to correct its position.



Never lose the correctly adjusted length of the straps and always have just the right amount of tension with minimal effort.



A painful knee is crying out for help. We provide an immediate solution.