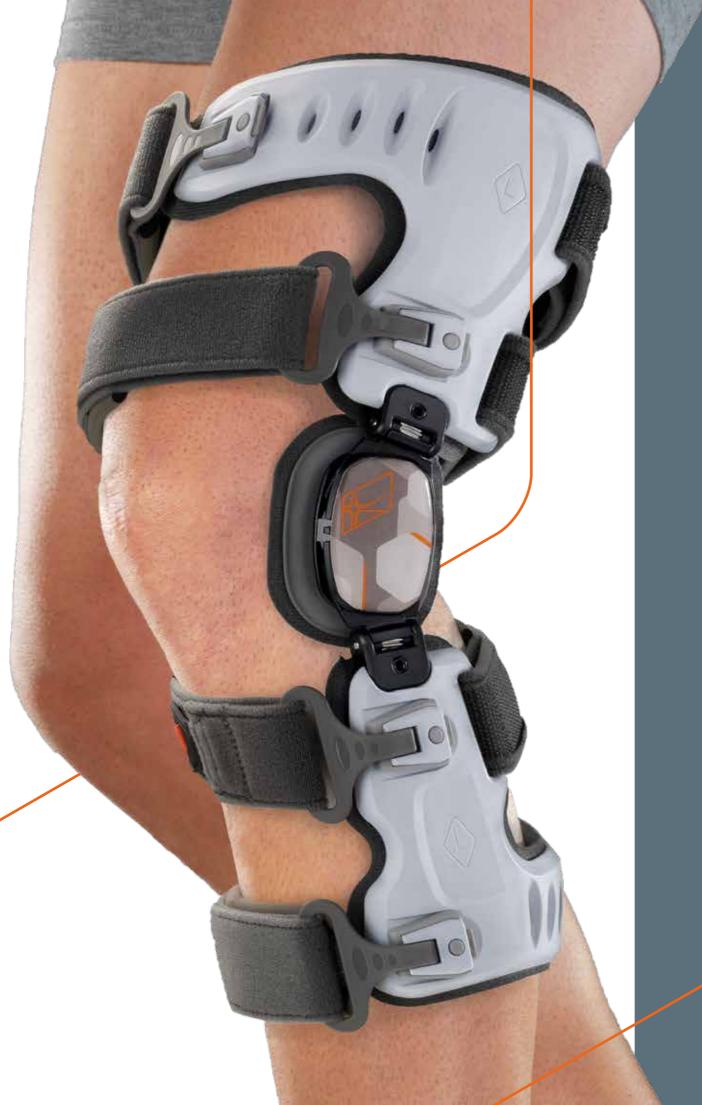

Two super-strong yet lightweight materials working together to facilitate joint realignment and pain reduction.

It limits flexion and extension to the degree prescribed by the orthopaedic surgeon.

Soft against the skin, the hypoallergenic pad remains securely in place. Easy to remove and wash in lukewarm water.

## **DOUBLE REGULATION JOINT** OF MEDIAL AND LATERAL LOAD

It enables the brace's condyle pad to be moved medially or laterally to create the right amount of "force" on the joint needed to correct its position.