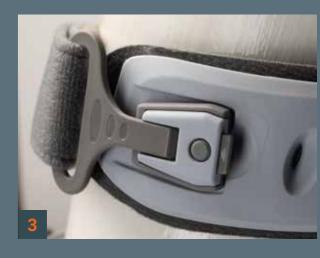

1 40 94 · Fax 0039 039 601 42 34







Two super-strong yet lightweight materials working together to facilitate joint realignment and pain reduction.

It limits flexion and extension to the degree prescribed by the orthopaedic surgeon.

Soft against the skin, the hypoallergenic pad remains securely in place. Easy to remove and wash in lukewarm water.

To facilitate closing.



## **DOUBLE REGULATION JOINT** OF MEDIAL AND LATERAL LOAD

It enables the brace's condyle pad to be moved medially or laterally to create the right amount of "force" on the joint needed to correct its position.



Never lose the correctly adjusted length of the straps and always have just the right amount of tension with minimal effort.



A painful knee is crying out for help. We provide an immediate solution.