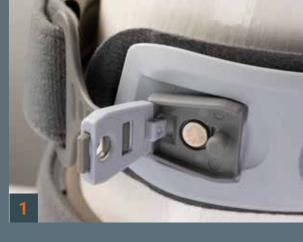

iva: Via Comasina, 111 · I-20843 Verano Brianza (MB) · Italia Tel. 0039 039 601 40 94 · Fax 0039 039 601 42 34







Two super-strong yet lightweight materials working together to facilitate joint realignment and pain reduction.

It limits flexion and extension to the degree prescribed by the orthopaedic surgeon.

Soft against the skin, the hypoallergenic pad remains securely in place. Easy to remove and wash in lukewarm water.

To facilitate closing.



## **DOUBLE REGULATION JOINT** OF MEDIAL AND LATERAL LOAD

It enables the brace's condyle pad to be moved medially or laterally to create the right amount of "force" on the joint needed to correct its position.



Never lose the correctly adjusted length of the straps and always have just the right amount of tension with minimal effort.



A painful knee is crying out for help. We provide an immediate solution.