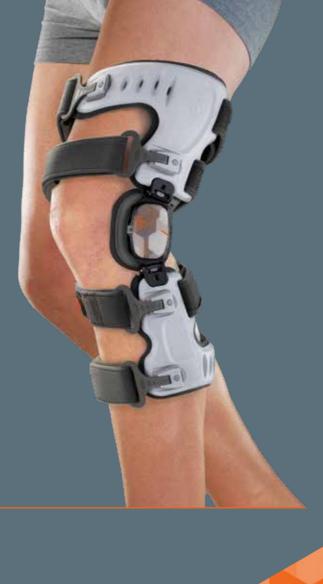

We are committed to alleviating the pain and discomfort felt by so many patients which is why we originally designed the **ORTHO-A** knee brace for gonarthrosis.

### **APPLICATIONS**

In the case of unicompartmental gonarthrosis, the ORTHO-A knee brace uses targeted pressure to help realign the joint, increasing the separation between the femoral condyle and the tibial condyle and "virtually" rebuilding the space previously occupied by the cartilage. With less weight now on the compromised compartment (medial or lateral), patients experience considerably less pain and stiffness.

Two super-strong yet lightweight materials working together to facilitate joint realignment and pain reduction.

It limits flexion and extension to the degree prescribed by the orthopaedic surgeon.

Soft against the skin, the hypoallergenic pad remains securely in place. Easy to remove and wash in lukewarm water.

## **DOUBLE REGULATION JOINT** OF MEDIAL AND LATERAL LOAD

It enables the brace's condyle pad to be moved medially or laterally to create the right amount of "force" on the joint needed to correct its position.