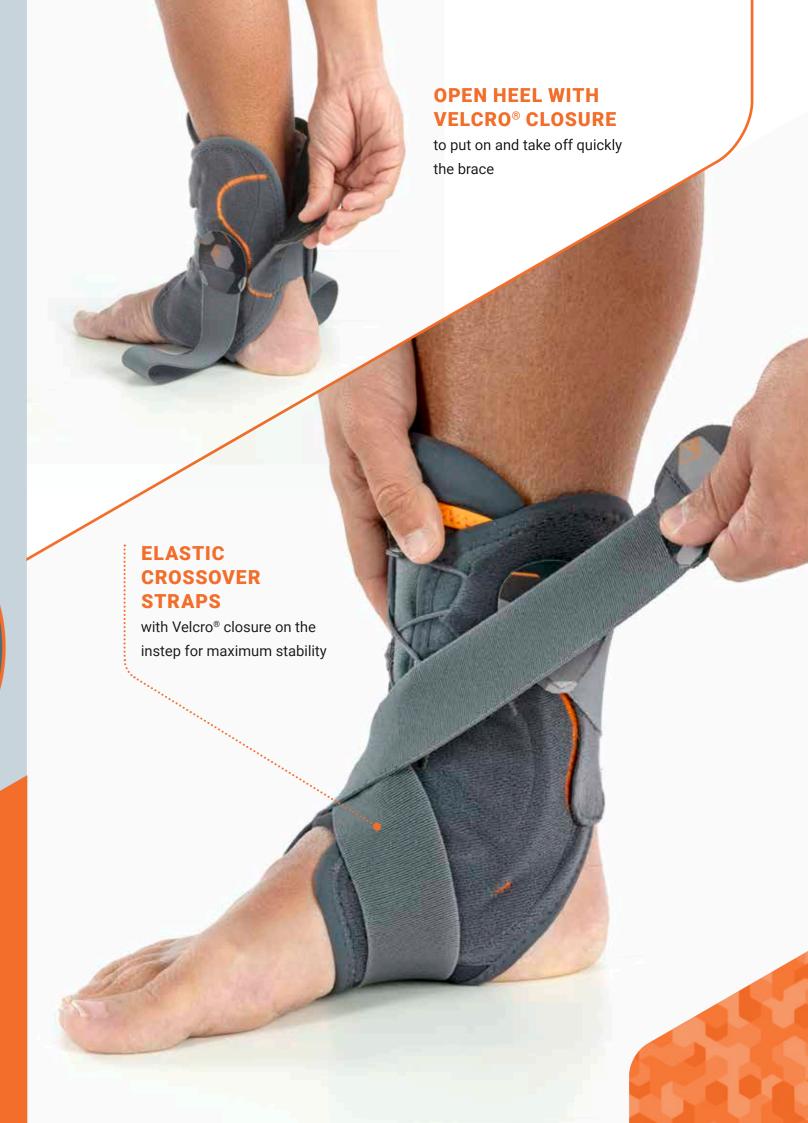

# Why choose this ankle brace

- Easy to wear thanks to open heel closure
- Simple and quick drawstring adjustment system
- **Anatomical and low**profile design for use with most shoes
- Multifunctional use, even during sports activities

# When suggest **Malleorapid**

Malleorapid is r ecommended for II degree sprain trauma and as an adjuvant in the resumption of sporting activity.

The combined action of the steel stays and the 8-figure elastic straps limits inversion/eversion of the ankle

## **ANATOMIC DESIGN**

to perfectly adapt to the morphology of the ankle

MOLDABLE MEDIAL
AND LATERAL STAYS
MADE FROM A ROUND
STEEL ROD

to increase the ankle stability

ADDITIONAL LATERAL AND MEDIAL REINFORCEMENT FABRIC

to protect against contact with the stays

for fast and precise

adaptation

TIGHTNESS AND MAXIMUM BREATHABILITY

thanks to the threedimensional mesh fabric

LYCRA POCKET

for storing the lanyard

The ankle brace for training safely or for daily activities