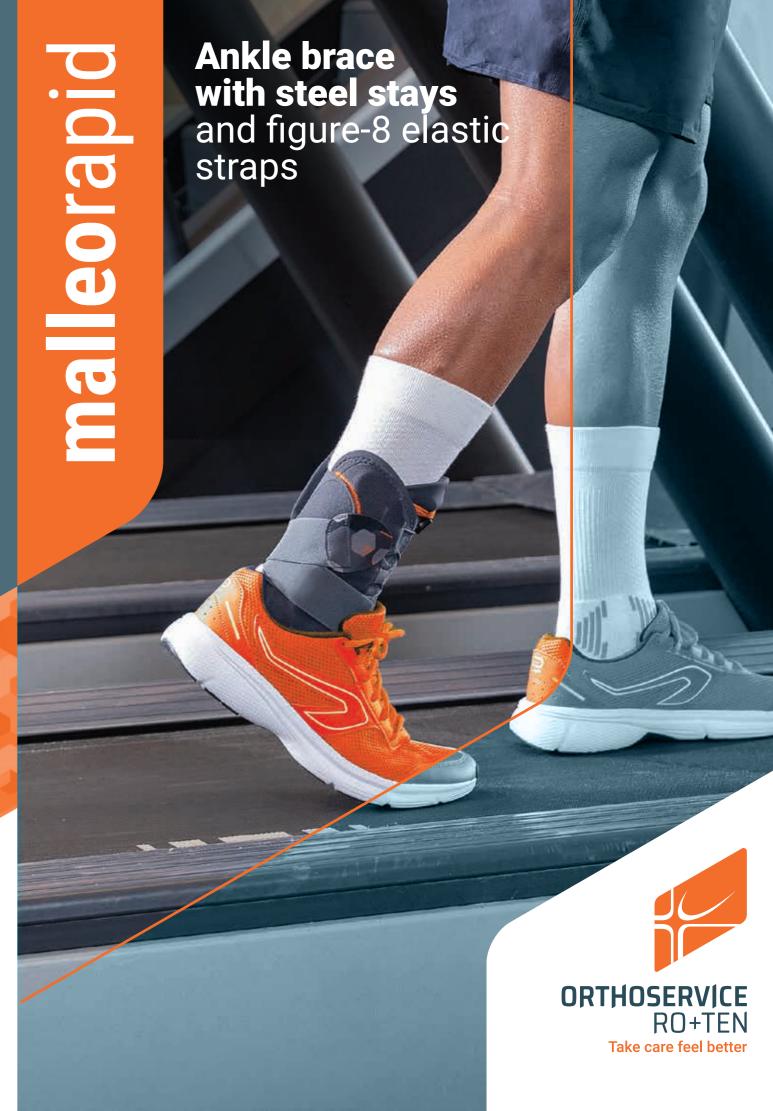

# When suggest **Malleorapid**

Malleorapid is r ecommended for II degree sprain trauma and as an adjuvant in the resumption of sporting activity.

The combined action of the steel stays and the 8-figure elastic straps limits inversion/eversion of the ankle

# malleorapid

Ankle brace with steel stays and figure-8 elastic straps

| Code                   | REF. 24081 | REF. 24081 |       |  |
|------------------------|------------|------------|-------|--|
| Size                   | 1          | 2          | 3     |  |
| Circumference ankle cm | 19-22      | 22-26      | 26-30 |  |
| Colour                 | grey       |            |       |  |
|                        |            |            |       |  |