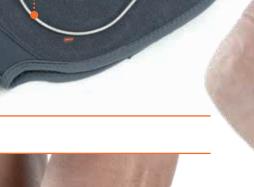

## **ANATOMIC DESIGN**

to perfectly adapt to the morphology of the ankle

MOLDABLE MEDIAL
AND LATERAL STAYS
MADE FROM A ROUND
STEEL ROD

to increase the ankle stability

ADDITIONAL LATERAL AND MEDIAL REINFORCEMENT FABRIC

to protect against contact with the stays

for fast and precise

adaptation

TIGHTNESS AND MAXIMUM BREATHABILITY

thanks to the threedimensional mesh fabric

LYCRA POCKET

for storing the lanyard

The ankle brace for training safely or for daily activities