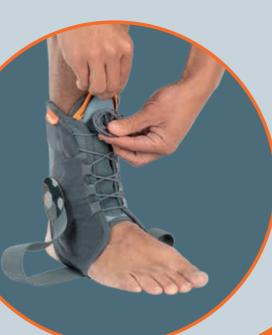

# Why choose this ankle brace

- Easy to wear thanks to open heel closure
- Simple and quick drawstring adjustment system
- **Anatomical and low**profile design for use with most shoes
- Multifunctional use, even during sports activities

# When suggest **Malleorapid**

Malleorapid is r ecommended for II degree sprain trauma and as an adjuvant in the resumption of sporting activity.

The combined action of the steel stays and the 8-figure elastic straps limits inversion/eversion of the ankle