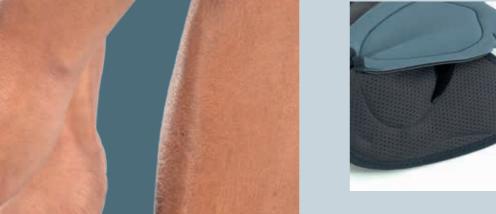

## **ANATOMIC DESIGN**

to perfectly adapt to the morphology of the ankle

MOLDABLE MEDIAL
AND LATERAL STAYS
MADE FROM A ROUND
STEEL ROD

to increase the ankle stability

ADDITIONAL LATERAL AND MEDIAL REINFORCEMENT FABRIC

to protect against contact with the stays

for fast and precise

adaptation

TIGHTNESS AND MAXIMUM BREATHABILITY

thanks to the threedimensional mesh fabric

LYCRA POCKET

for storing the lanyard

The ankle brace for training safely or for daily activities