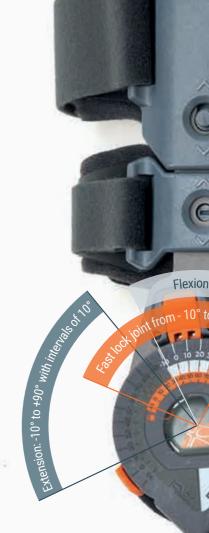

### EASY FLEXION-EXTENSION ADJUSTMENT

thanks to the 'Pull&Set' joint with spring-loaded sliders (pull outwards, position to desired degree, release)