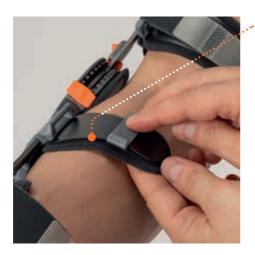

### THE JOINT IS EASY AND SAFE

It is regulated without the need for tools but cannot be unintentionally released

### EASY FLEXION-EXTENSION ADJUSTMENT

thanks to the 'Pull&Set' joint with spring-loaded sliders (pull outwards, position to desired degree, release)