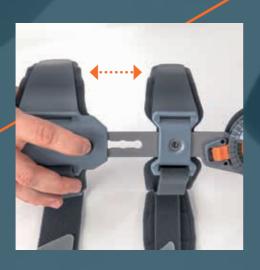

### **TELESCOPIC**

Easily adapts to every arm eliminating the need for different sizes

### TELESCOPIC LENGTH ADJUSTMENT OF THE ARTICULATED HINGE

thanks to easy-to-use buttons on the valves