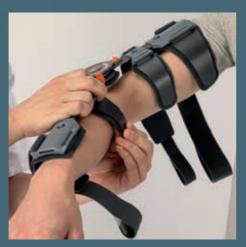

### LENGTH-ADJUSTABLE SHOULDER STRAP

with **padded shoulder protection** to be worn on the ipsilateral shoulder for optimal comfort

### **NEUTRAL HAND SUPPORT**

for forearm rotation control and a feeling of stability