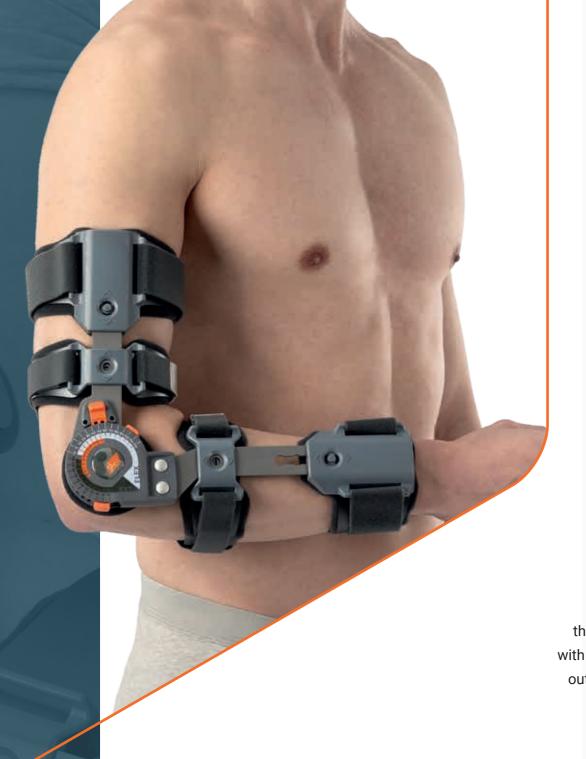

## Efficient and versatile...

### **TELESCOPIC**

Easily adapts to every arm eliminating the need for different sizes

### THE JOINT IS EASY AND SAFE

It is regulated without the need for tools but cannot be unintentionally released

### TELESCOPIC LENGTH ADJUSTMENT OF THE ARTICULATED HINGE

thanks to easy-to-use buttons on the valves

### **FIRM ANCHORAGE**

(the brace doesn't rotate) thanks to the **polyamide valves** with mouldable aluminium **arm grip** 

### EASY FLEXION-EXTENSION ADJUSTMENT

thanks to the 'Pull&Set' joint with spring-loaded sliders (pull outwards, position to desired degree, release)

### **MAXIMUM COMFORT**

thanks to the **heat-sealed padding** in soft lycra that comes into contact with the skin

Elbo PRO, the new era for elbow braces