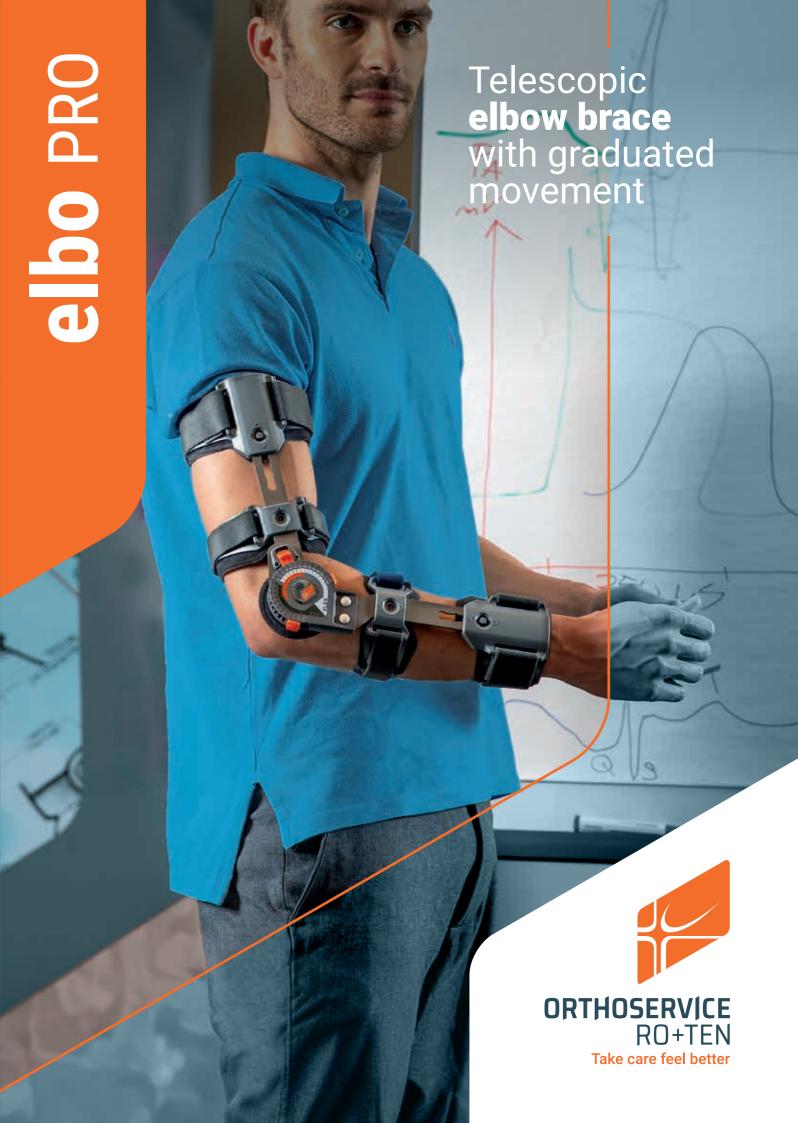

## Efficient and versatile...

### **TELESCOPIC**

Easily adapts to every arm eliminating the need for different sizes

### THE JOINT IS EASY AND SAFE

It is regulated without the need for tools but cannot be unintentionally released

### TELESCOPIC LENGTH ADJUSTMENT OF THE ARTICULATED HINGE

thanks to easy-to-use buttons on the valves

### **FIRM ANCHORAGE**

(the brace doesn't rotate) thanks to the **polyamide valves** with mouldable aluminium **arm grip** 

### EASY FLEXION-EXTENSION ADJUSTMENT

thanks to the 'Pull&Set' joint with spring-loaded sliders (pull outwards, position to desired degree, release)

### **MAXIMUM COMFORT**

thanks to the **heat-sealed padding** in soft lycra that comes into contact with the skin

Elbo PRO, the new era for elbow braces