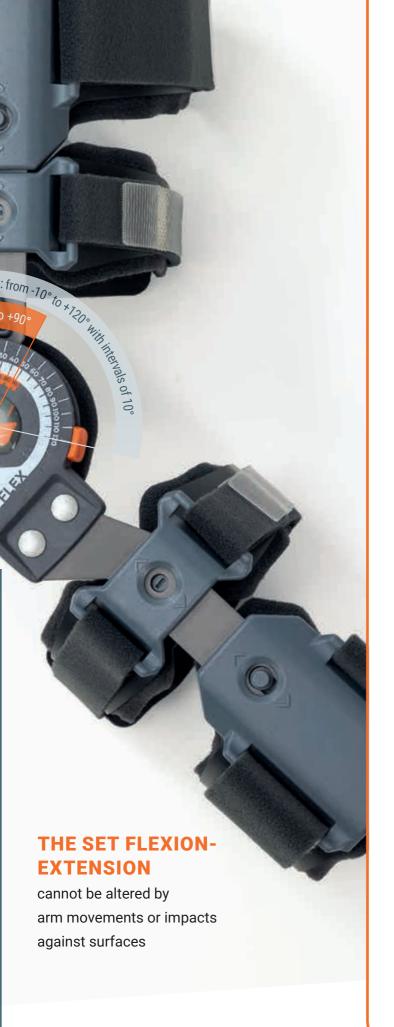

### EASY FLEXION-EXTENSION ADJUSTMENT

thanks to the 'Pull&Set' joint with spring-loaded sliders (pull outwards, position to desired degree, release)