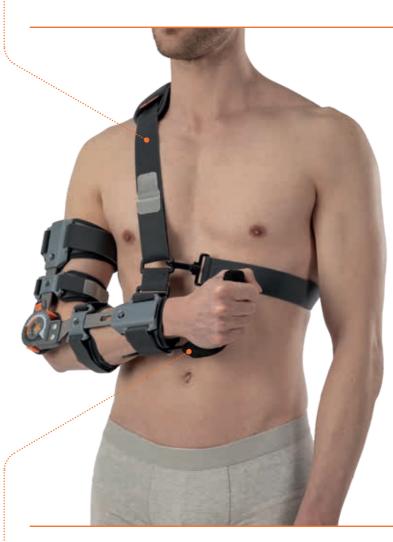

### **TELESCOPIC**

Easily adapts to every arm eliminating the need for different sizes

### THE JOINT IS EASY AND SAFE

It is regulated without the need for tools but cannot be unintentionally released

### TELESCOPIC LENGTH ADJUSTMENT OF THE ARTICULATED HINGE

thanks to easy-to-use buttons on the valves

### **FIRM ANCHORAGE**

(the brace doesn't rotate) thanks to the **polyamide valves** with mouldable aluminium **arm grip** 

### EASY FLEXION-EXTENSION ADJUSTMENT

thanks to the 'Pull&Set' joint with spring-loaded sliders (pull outwards, position to desired degree, release)

### **MAXIMUM COMFORT**

thanks to the **heat-sealed padding** in soft lycra that comes into contact with the skin

Elbo PRO, the new era for elbow braces

### LENGTH-ADJUSTABLE SHOULDER STRAP

with **padded shoulder protection** to be worn on the ipsilateral shoulder for optimal comfort

### **NEUTRAL HAND SUPPORT**

for forearm rotation control and a feeling of stability

### elbo pro

M 24017R M 24017L