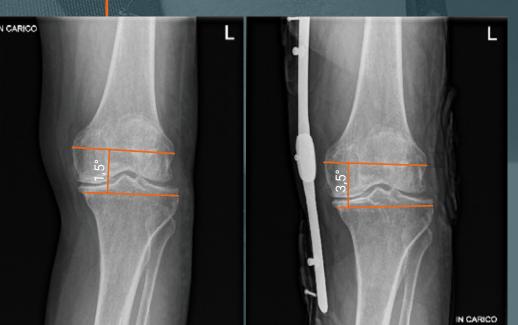

The real benefit of a brace working on **3 thrust points** is its deep action: the thrust on the knee, combined with the action of the 4 straps and the contralateral lever system, makes the joint assume a 'position' closer to its physiological one:

- Immediate relief from local pain and relief of joint tendons
- A more natural posture
- Balanced walking
- to the benefit of the entire musculoskeletal system

The comparative Rx data, with and 2 degrees, although numerically the data is to be considered small, it is nevertheless significant for all cases of inoperability or of a patient who is not ready for surgery (refusal of surgery).

Considering the clinical case of a major gonarthrosis and therefore, at least radiographically, already of surgical relevance, the correction of 2 degrees is to be considered valid in order to obtain the patient's clinical satisfaction by relieving the most important symptom: pain.