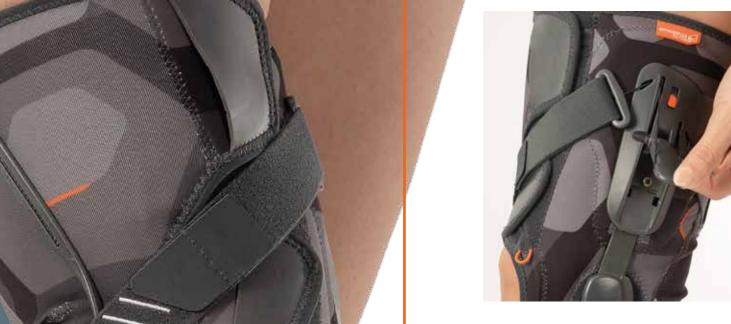

## **EASY TENSIONING OF THE STRAPS**

thanks to low-profile levers that only need a light pressure from the palm of the hand

for possible adjustments: graduated scale

front opening and finger pockets that facilitate the use of the Velcro® fasteners

of the straps: **coloured loops** 

The gonarthrosis knee brace that works when you need it