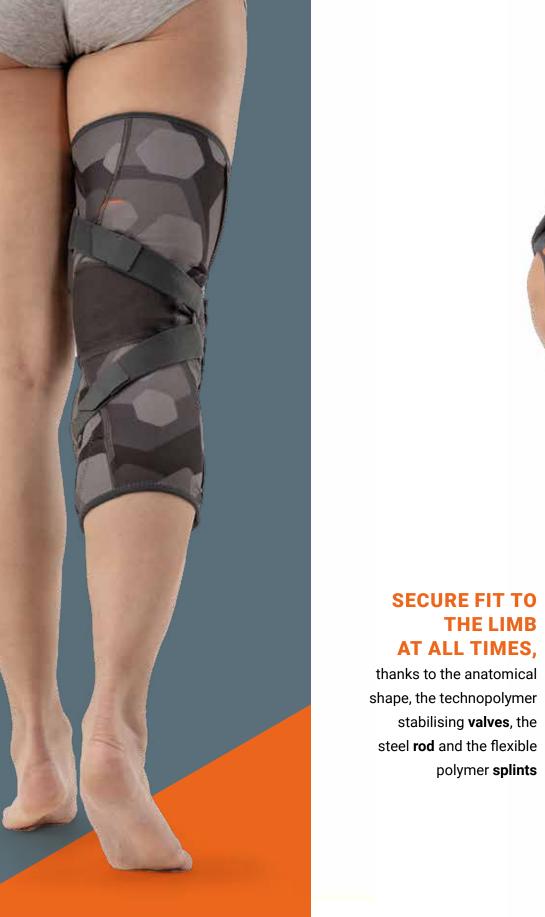

The real benefit of a brace working on **3 thrust points** is its deep action: the thrust on the knee, combined with the action of the 4 straps and the contralateral lever system, makes the joint assume a 'position' closer to its physiological one:

- Immediate relief from local pain and relief of joint tendons
- A more natural posture
- Balanced walking
- to the benefit of the entire musculoskeletal system

The comparative Rx data, with and 2 degrees, although numerically the data is to be considered small, it is nevertheless significant for all cases of inoperability or of a patient who is not ready for surgery (refusal of surgery).