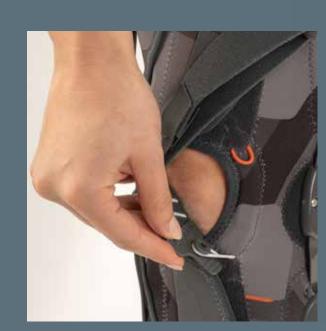

Gonarthrosis

knee brace

on the skin, thanks to the stretchy, breathable fabric, made with no seams and no gluing, and to the padding incorporated in the pressure zones

thanks to the new ring which also features an internal protective padding, in **gel** and removable

of the straps: **coloured loops** 

The gonarthrosis knee brace that works when you need it