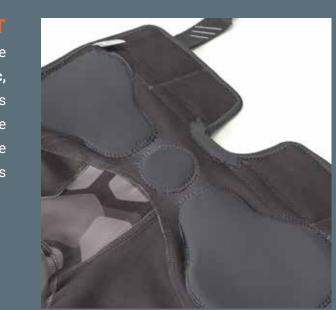

Gonarthrosis

knee brace

on the skin, thanks to the stretchy, breathable fabric, made with no seams and no gluing, and to the padding incorporated in the pressure zones

thanks to the new ring which also features an internal protective padding, in **gel** and removable