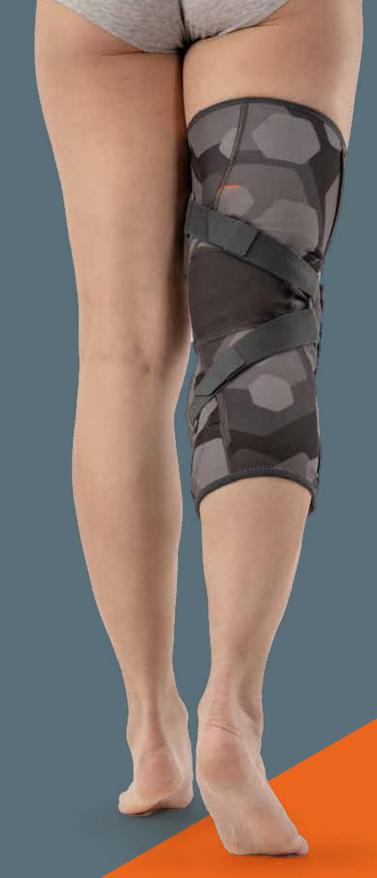

# **genu**feel oa

Gonarthrosis knee brace

M24014 R M24014 L

- Moderate unicompartmental gonarthrosis
- Post-operative cartilage or meniscus surgery

| Code                               | M24014 R • I |     |
|------------------------------------|--------------|-----|
| Size                               | XS           | S   |
| Circumf. 15cm above knee center cm | 33/39        | 39/ |
| Height cm                          | 40           | 40  |
| Colour                             | dark gray    |     |
|                                    |              |     |

Gonarthrosis

knee brace

on the skin, thanks to the stretchy, breathable fabric, made with no seams and no gluing, and to the padding incorporated in the pressure zones

thanks to the new ring which also features an internal protective padding, in **gel** and removable

of the straps: **coloured loops** 

The gonarthrosis knee brace that works when you need it