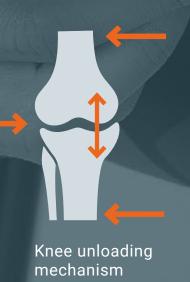

The real benefit of a brace working on **3 thrust points** is its deep action: the thrust on the knee, combined with the action of the 4 straps and the contralateral lever system, makes the joint assume a 'position' closer to its physiological one:

- Immediate relief from local pain and relief of joint tendons
- A more natural posture
- Balanced walking
- to the benefit of the entire musculoskeletal system

The comparative Rx data, with and 2 degrees, although numerically the data is to be considered small, it is nevertheless significant for all cases of inoperability or of a patient who is not ready for surgery (refusal of surgery).