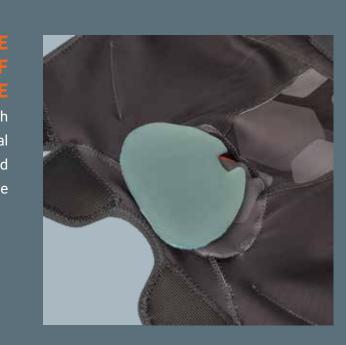

Gonarthrosis

knee brace

on the skin, thanks to the stretchy, breathable fabric, made with no seams and no gluing, and to the padding incorporated in the pressure zones

thanks to the new ring which also features an internal protective padding, in **gel** and removable