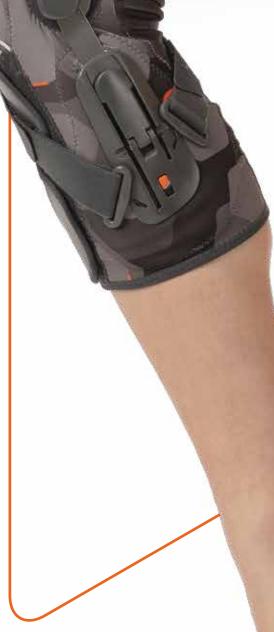

# **genu**feel oa

Gonarthrosis knee brace

M24014 R M24014 L

- Moderate unicompartmental gonarthrosis
- Post-operative cartilage or meniscus surgery

| Code                               | M24014 R • I |     |
|------------------------------------|--------------|-----|
| Size                               | XS           | S   |
| Circumf. 15cm above knee center cm | 33/39        | 39/ |
| Height cm                          | 40           | 40  |
| Colour                             | dark gray    |     |
|                                    |              |     |

ORTHOSERVICE

**RO+TEN** 

Take care feel better

Fastening, hooking the straps, lowering the levers: a sequence of three simple gestures, made possible by innovative design, sophisticated materials and increasingly functional details.

## **EASY TENSIONING OF THE STRAPS**

thanks to low-profile levers that only need a light pressure from the palm of the hand

for possible adjustments: graduated scale

front opening and finger pockets that facilitate the use of the Velcro® fasteners