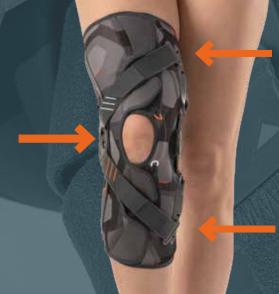

# **genu**feel oa

Gonarthrosis knee brace

M24014 R M24014 L

- Moderate unicompartmental gonarthrosis
- Post-operative cartilage or meniscus surgery

| Code                               | M24014 R • I |     |
|------------------------------------|--------------|-----|
| Size                               | XS           | S   |
| Circumf. 15cm above knee center cm | 33/39        | 39/ |
| Height cm                          | 40           | 40  |
| Colour                             | dark gray    |     |
|                                    |              |     |

L XL XXL 3XL 45/52 52/58 58/66 67/74 74/81 40 40 40 40 40

**RIGHT** = for medial gonarthrosis of the right knee (varus right knee) or for lateral gonarthrosis of the left knee (valgus left knee)

**LEFT** = for medial gonarthrosis of the left knee (varus left knee) or for lateral gonarthrosis of the right knee (valgus right knee)