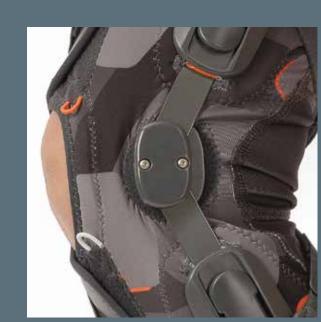

ORTHOSERVICE

**RO+TEN** 

Take care feel better

Fastening, hooking the straps, lowering the levers: a sequence of three simple gestures, made possible by innovative design, sophisticated materials and increasingly functional details.

with simplified joint