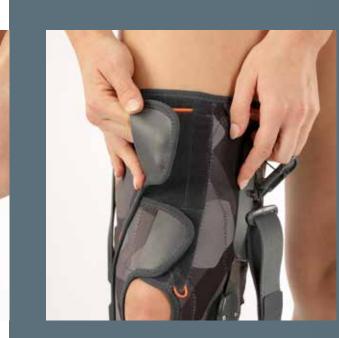

ORTHOSERVICE

**RO+TEN** 

Take care feel better

Fastening, hooking the straps, lowering the levers: a sequence of three simple gestures, made possible by innovative design, sophisticated materials and increasingly functional details.

## **EASY TENSIONING OF THE STRAPS**

thanks to low-profile levers that only need a light pressure from the palm of the hand

for possible adjustments: graduated scale

front opening and finger pockets that facilitate the use of the Velcro® fasteners