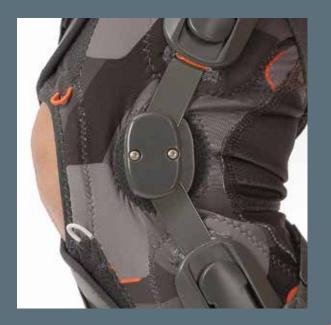

#### EFFECTIVI DISTRIBUTION OI THRUST PRESSURI

thanks to the new ring which also features an internal protective padding, in **gel** and removable

#### FLEXION-EXTENSION ADJUSTMENT

with simplified joint