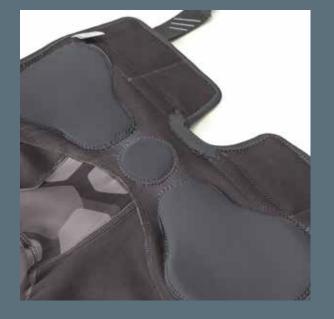

Fastening, hooking the straps, lowering the levers: a sequence of three simple gestures, made possible by innovative design, sophisticated materials and increasingly functional details.

Knee unloading mechanism

## SECURE FIT TO THE LIMB AT ALL TIMES,

thanks to the anatomical shape, the technopolymer stabilising **valves**, the steel **rod** and the flexible polymer **splints**