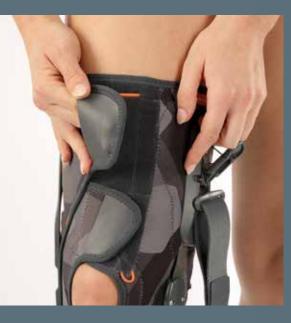

#### TOTAL COMFORT

on the skin, thanks to the stretchy, breathable fabric, made with no seams and no gluing, and to the padding incorporated in the pressure zones

## SECURE FIT TO THE LIMB AT ALL TIMES,

thanks to the anatomical shape, the technopolymer stabilising **valves**, the steel **rod** and the flexible polymer **splints**