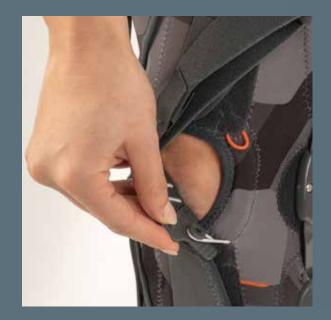

#### EASY AND QUICH FITTING

**front opening** and finger pockets that facilitate the use of the Velcro® fasteners

INTUITIVE PRE-POSITIONING AND POSITIONING

of the straps: **coloured loops** 

The gonarthrosis knee brace that works when you need it