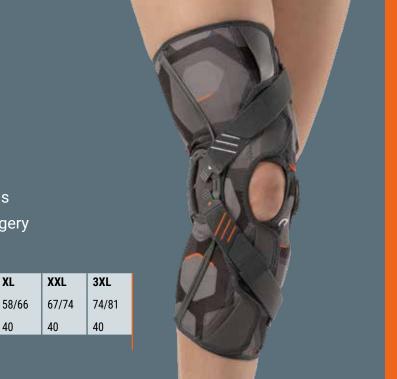

## **genu**FEEL OA

Gonarthrosis knee brace

M24014 R M24014 L

- Moderate unicompartmental gonarthrosis
- Post-operative cartilage or meniscus surgery

| Code                                  | M24014 R • M24014 L |       |       |       |   |
|---------------------------------------|---------------------|-------|-------|-------|---|
| Size                                  | XS                  | S     | М     | L     |   |
| Circumf. 15cm above<br>knee center cm | 33/39               | 39/45 | 45/52 | 52/58 | ! |
| Height cm                             | 40                  | 40    | 40    | 40    | 4 |
| Colour                                | dark gray           |       |       |       |   |

# 1

Gonarthrosis knee brace

Relieving pain improves patients' quality of life:

- inoperable
- awaiting surgery
- at an age not yet suitable for surgical treatment

this is the real goal. GenuFeel OA alleviates the side effects of degenerative gonarthrosis.