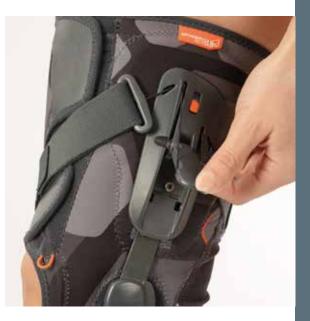

### EASY TENSIONING OF THE STRAPS

thanks to **low-profile levers** that only need a light pressure from the palm of the hand

Fastening, hooking the straps, lowering the levers: a sequence of three simple gestures, made possible by innovative design, sophisticated materials and increasingly functional details.

Knee unloading mechanism