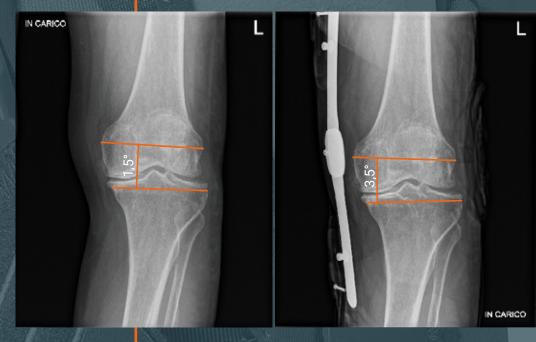

The real benefit of a brace working on **3 thrust points** is its deep action: the thrust on the knee, combined with the action of the 4 straps and the contralateral lever system, makes the joint assume a 'position' closer to its physiological one:

- Immediate relief from local pain and relief of joint tendons
- A more natural posture
- Balanced walking
- to the benefit of the entire musculoskeletal system

Considering the clinical case of a major gonarthrosis and therefore, at least radiographically, already of surgical relevance, the correction of 2 degrees is to be considered valid in order to obtain the patient's clinical satisfaction by relieving the most important symptom: pain.