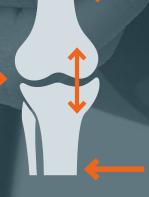

The real benefit of a brace working on **3 thrust points** is its deep action: the thrust on the knee, combined with the action of the 4 straps and the contralateral lever system, makes the joint assume a 'position' closer to its physiological one:

- Immediate relief from local pain and relief of joint tendons
- A more natural posture
- Balanced walking
- to the benefit of the entire musculoskeletal system

Considering the clinical case of a major gonarthrosis and therefore, at least radiographically, already of surgical relevance, the correction of 2 degrees is to be considered valid in order to obtain the patient's clinical satisfaction by relieving the most important symptom: pain.